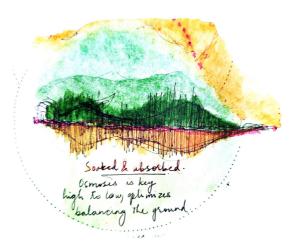

### Soaked & absorbed

Osmosis is key High to low, optimizes Balancing the ground

Soaked in grass, I was Gazing at the cloudy sky Absorbed into the earth

puddle + harmock
bringing The skyl earth
together.