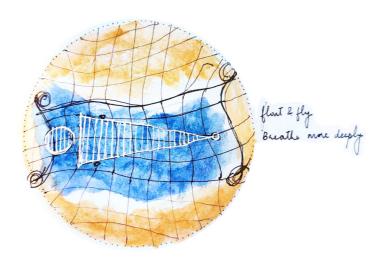

### Soaked & absorbed

Osmosis is key High to low, optimizes Balancing the ground

Soaked in grass, I was Gazing at the cloudy sky Absorbed into the earth

puddle + harmock
bringing The skyl earth
together.