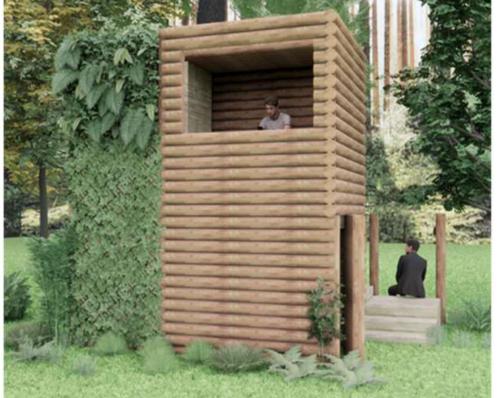

#### **INTERVENTION**

Idea is to propose a space where people can feel the forest on a more personal level.

canopy and falling on the body is beautiful. It helps you become one with the nature; it sooth's you and calms you down.

I want people to experience the feeling of tranquility which was experienced by me when I was in that area. The feeling of the diffused sunrays passing through the

Mushroom shaped seats are proposed where they can sit, relax and listen to the chirping of the birds and look at the rays of light passing through the Light-catcher.