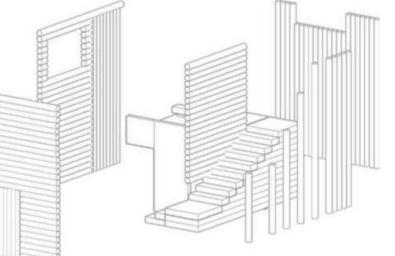

#### **INTERVENTION**

Idea is to propose a space where people can feel the forest on a more personal level.

canopy and falling on the body is beautiful. It helps you become one with the nature; it sooth's you and calms you down.

I want people to experience the feeling of tranquility which was experienced by me when I was in that area. The feeling of the diffused sunrays passing through the

Mushroom shaped seats are proposed where they can sit, relax and listen to the chirping of the birds and look at the rays of light passing through the Light-catcher.