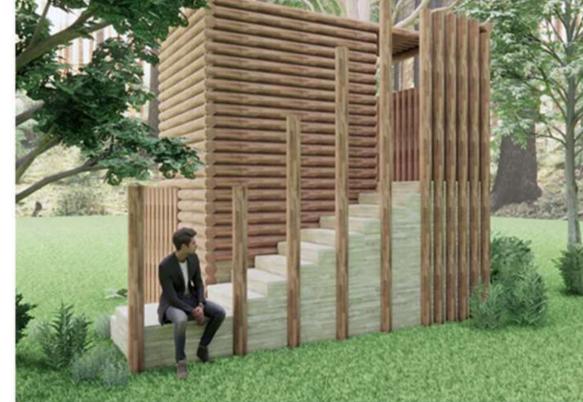

#### **INTERVENTION**

Idea is to propose a space where people can feel the forest on a more personal level.

canopy and falling on the body is beautiful. It helps you become one with the nature; it sooth's you and calms you down.

I want people to experience the feeling of tranquility which was experienced by me when I was in that area. The feeling of the diffused sunrays passing through the

Mushroom shaped seats are proposed where they can sit, relax and listen to the chirping of the birds and look at the rays of light passing through the Light-catcher.