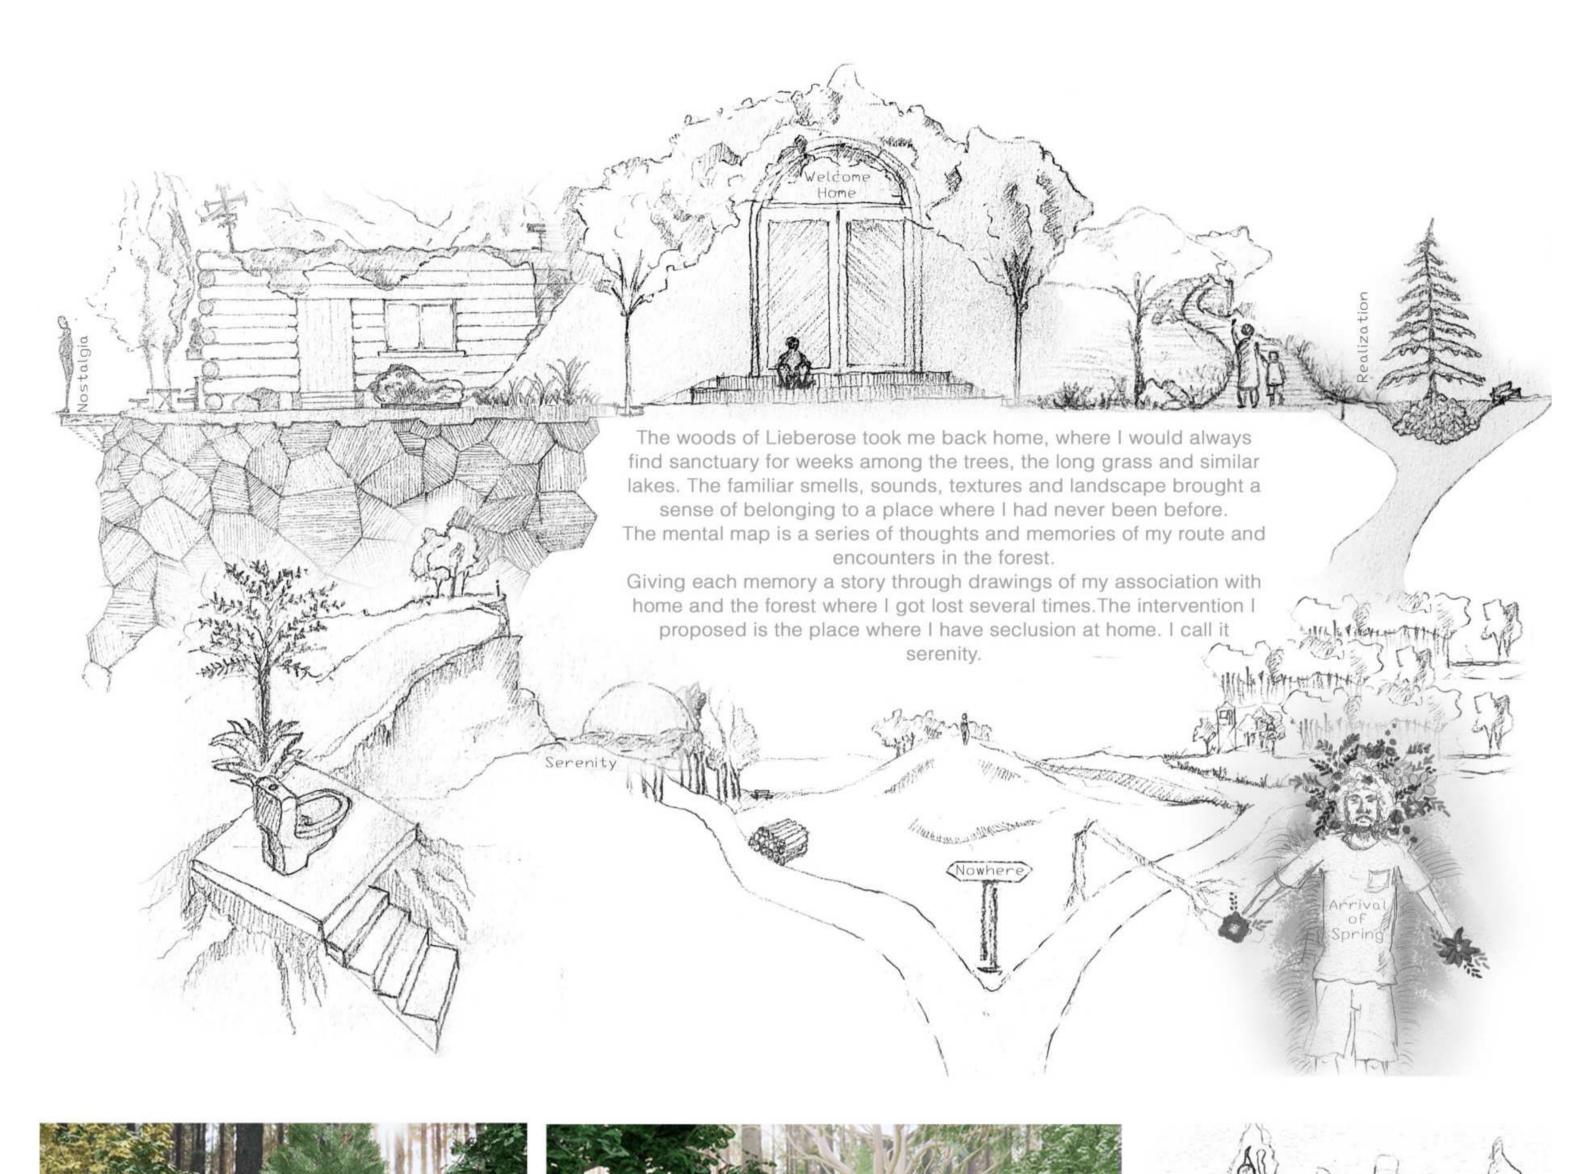

### Architekten finden Inspiration in der Lieberoser Heide

in einem Seminar zum Thema mental mapping wandern Studierende der Hochschule Anhalt den Naturlehrpfad Ludwig-Leichert

Shrutí Arun Kumar - 5051656