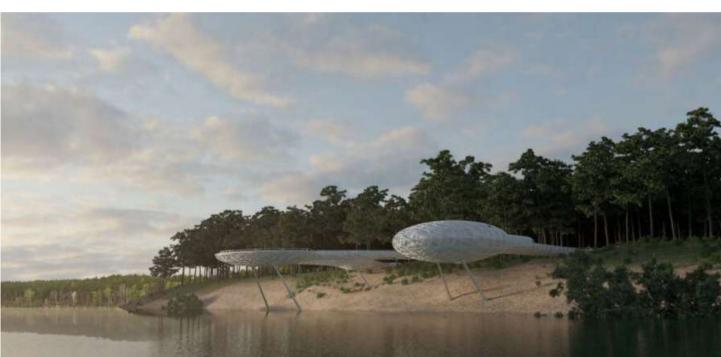

#### Jump Cut, a paltform for Iranian Cinema

Solitude

#### Aida Fazli Mind Mapping

The story of this project started like this: After my trip to the forest, I encountered a lot of emotions. The story of this forest is divided into three parts for me: long time ago, Dive, and This is Us. This project was like a movie for me and I lived its sequence. That's why I wanted to create a space for visitors to enjoy waiting and watching Iranian movies indoors. The idea of this design is taken from the roots of trees that have extended and turned into a platform for visiting.