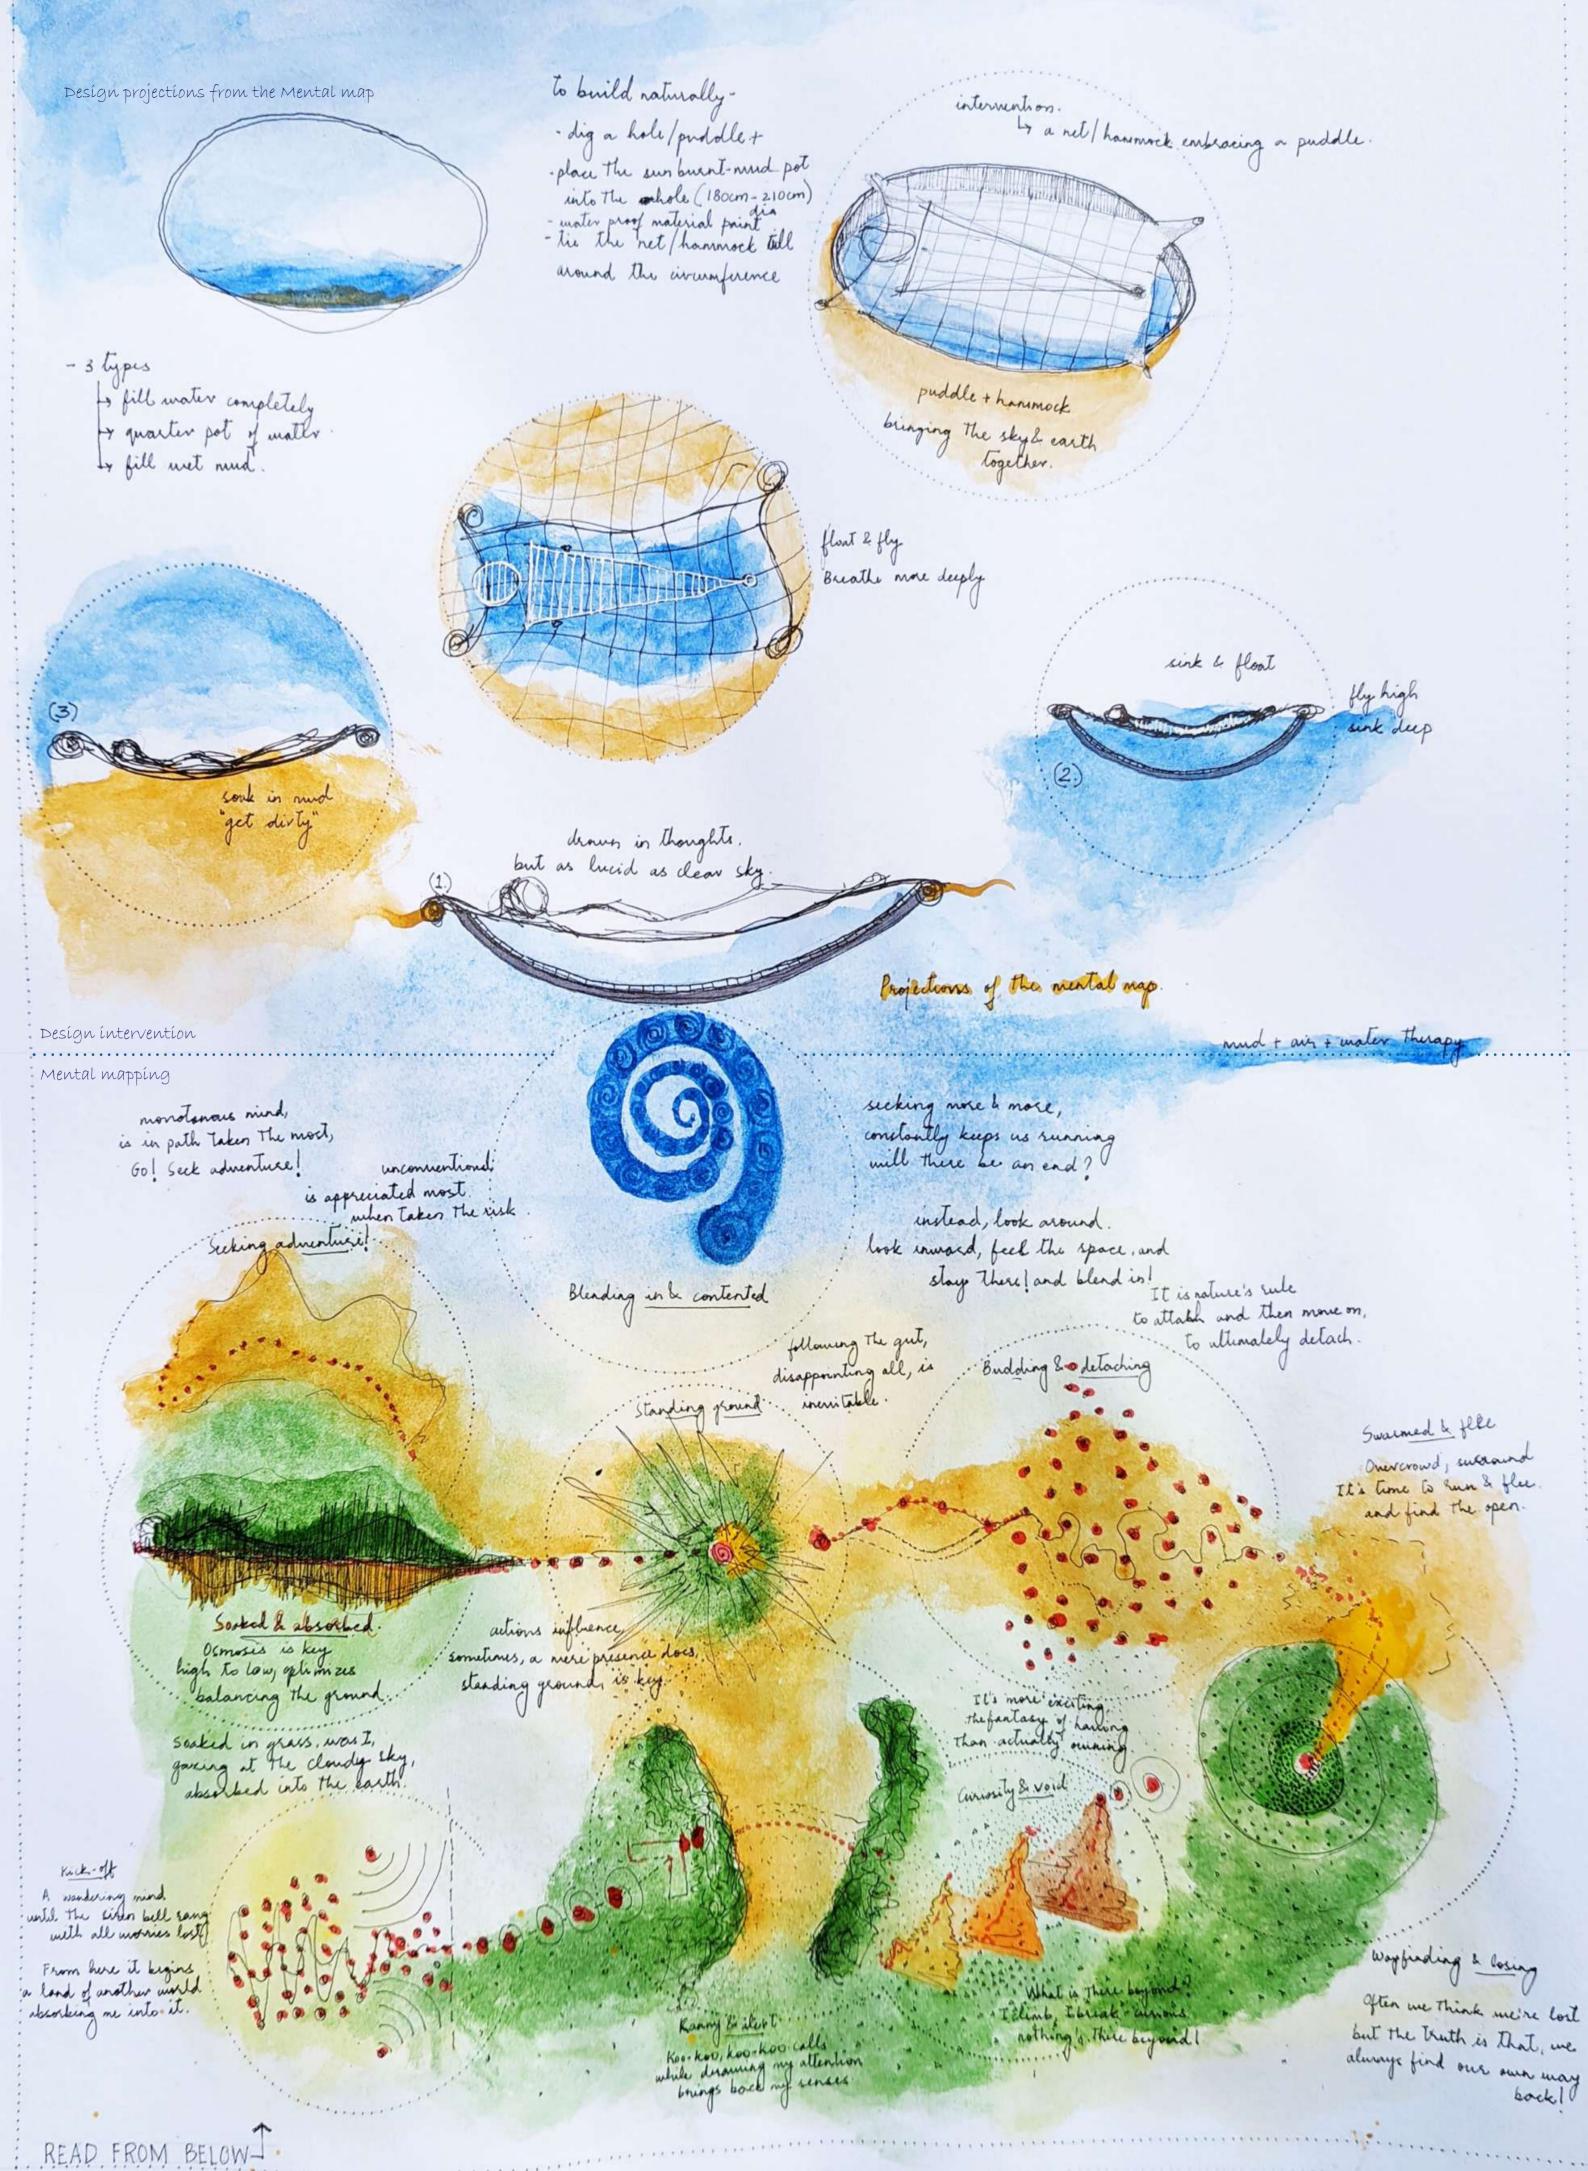

look up & lay low .....

#### **INTERVENTION**

Idea is to propose a space where people can feel the forest on a more personal level.

canopy and falling on the body is beautiful. It helps you become one with the nature; it sooth's you and calms you down.

I want people to experience the feeling of tranquility which was experienced by me when I was in that area. The feeling of the diffused sunrays passing through the

Mushroom shaped seats are proposed where they can sit, relax and listen to the chirping of the birds and look at the rays of light passing through the Light-catcher.