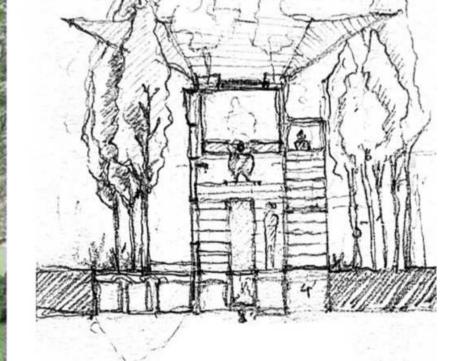

#### **INTERVENTION**

Idea is to propose a space where people can feel the forest on a more personal level.

canopy and falling on the body is beautiful. It helps you become one with the nature; it sooth's you and calms you down.

I want people to experience the feeling of tranquility which was experienced by me when I was in that area. The feeling of the diffused sunrays passing through the

Mushroom shaped seats are proposed where they can sit, relax and listen to the chirping of the birds and look at the rays of light passing through the Light-catcher.