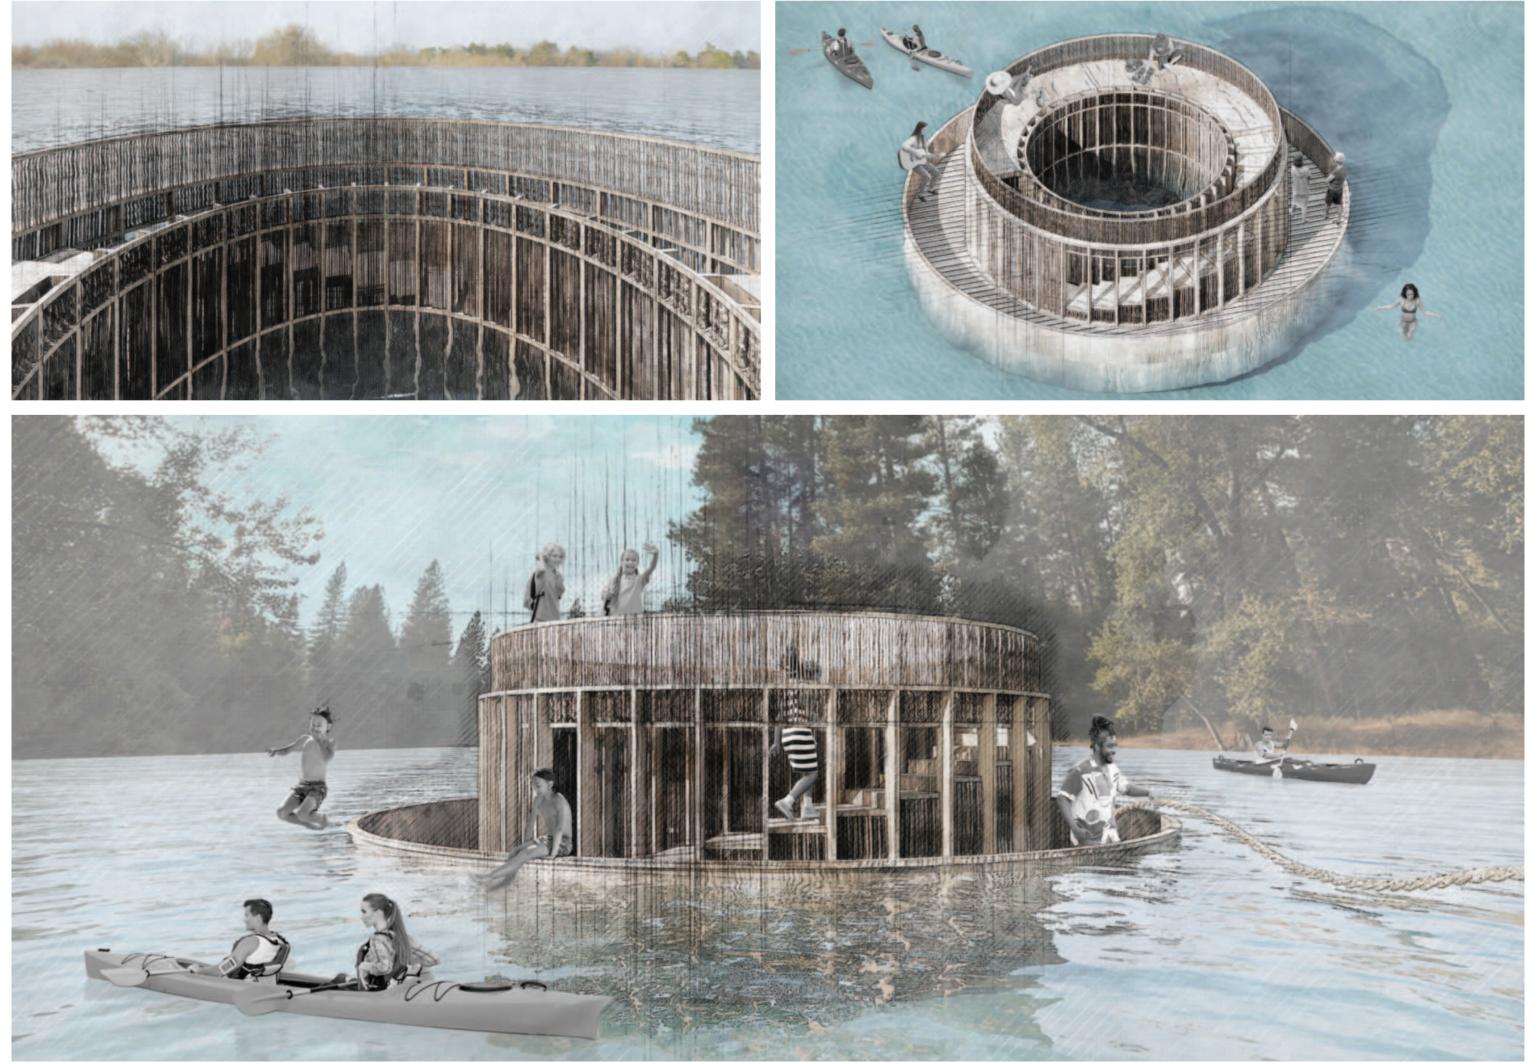

S / POSTCARDS



#### Prof.lvan Kucina



#### Jump Cut, a paltform for Iranian Cinema

Solitude

#### Aida Fazli Mind Mapping

The story of this project started like this: After my trip to the forest, I encountered a lot of emotions. The story of this forest is divided into three parts for me: long time ago, Dive, and This is Us. This project was like a movie for me and I lived its sequence. That's why I wanted to create a space for visitors to enjoy waiting and watching Iranian movies indoors. The idea of this design is taken from the roots of trees that have extended and turned into a platform for visiting.







Freedom



Normal Life

3 Points

MAMA







Rhythm of an existential paradox





Tongue-tied and twisted, just an earth-bound misfit

# **FLOATING DONUT**





















Prof. Ivan Kucina





















# Mental Mapping

By Prof. Kucina

Pedram Pourdehdeh (5069501) Master of Arch (DIA) Hochschule Anhalt