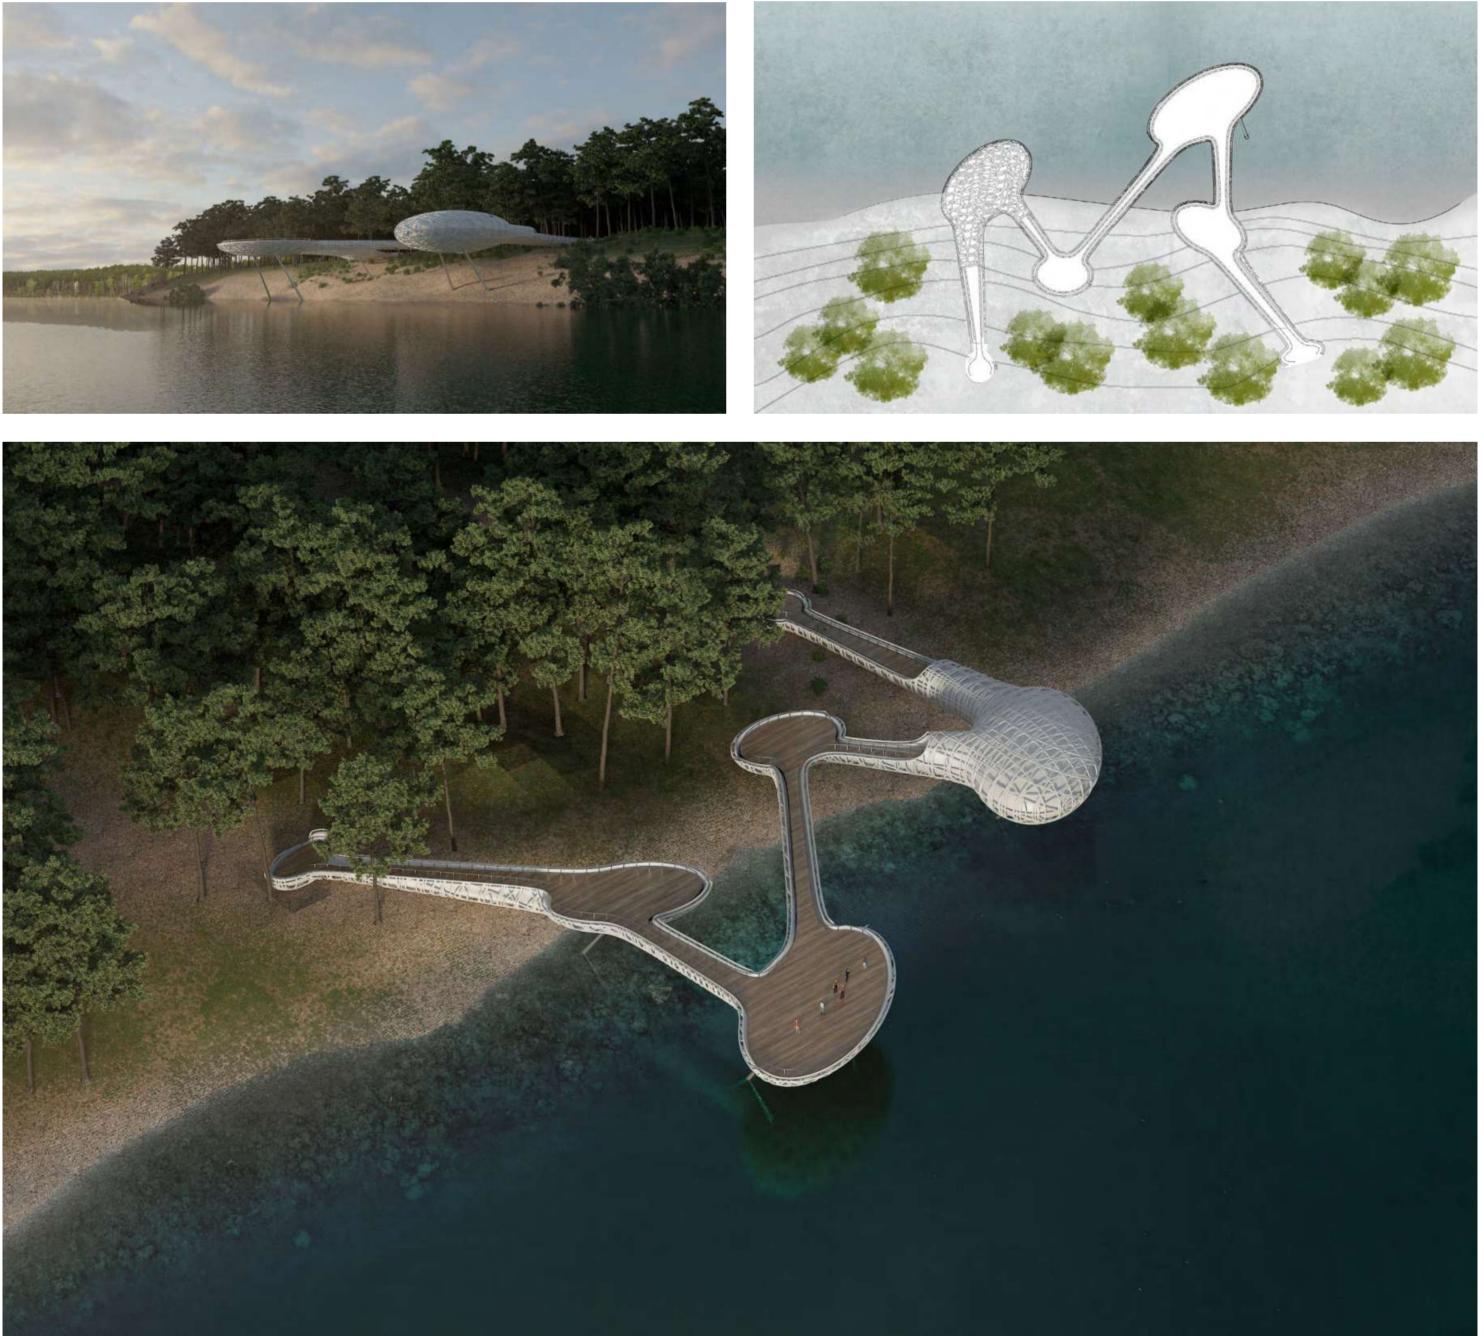

#### Jump Cut, a paltform for Iranian Cinema

Solitude

#### Aida Fazli Mind Mapping

The story of this project started like this: After my trip to the forest, I encountered a lot of emotions. The story of this forest is divided into three parts for me: long time ago, Dive, and This is Us. This project was like a movie for me and I lived its sequence. That's why I wanted to create a space for visitors to enjoy waiting and watching Iranian movies indoors. The idea of this design is taken from the roots of trees that have extended and turned into a platform for visiting.