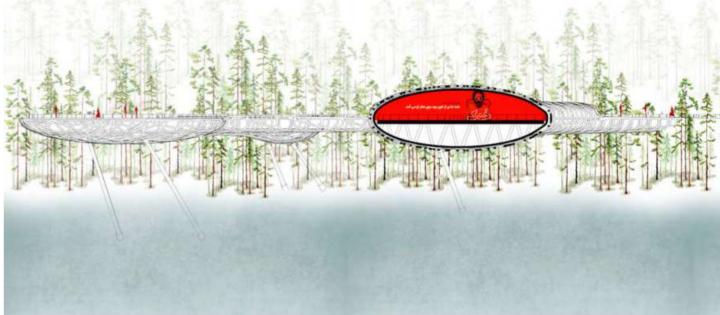

#### Jump Cut, a paltform for Iranian Cinema

Solitude

#### Aida Fazli Mind Mapping

The story of this project started like this: After my trip to the forest, I encountered a lot of emotions. The story of this forest is divided into three parts for me: long time ago, Dive, and This is Us. This project was like a movie for me and I lived its sequence. That's why I wanted to create a space for visitors to enjoy waiting and watching Iranian movies indoors. The idea of this design is taken from the roots of trees that have extended and turned into a platform for visiting.