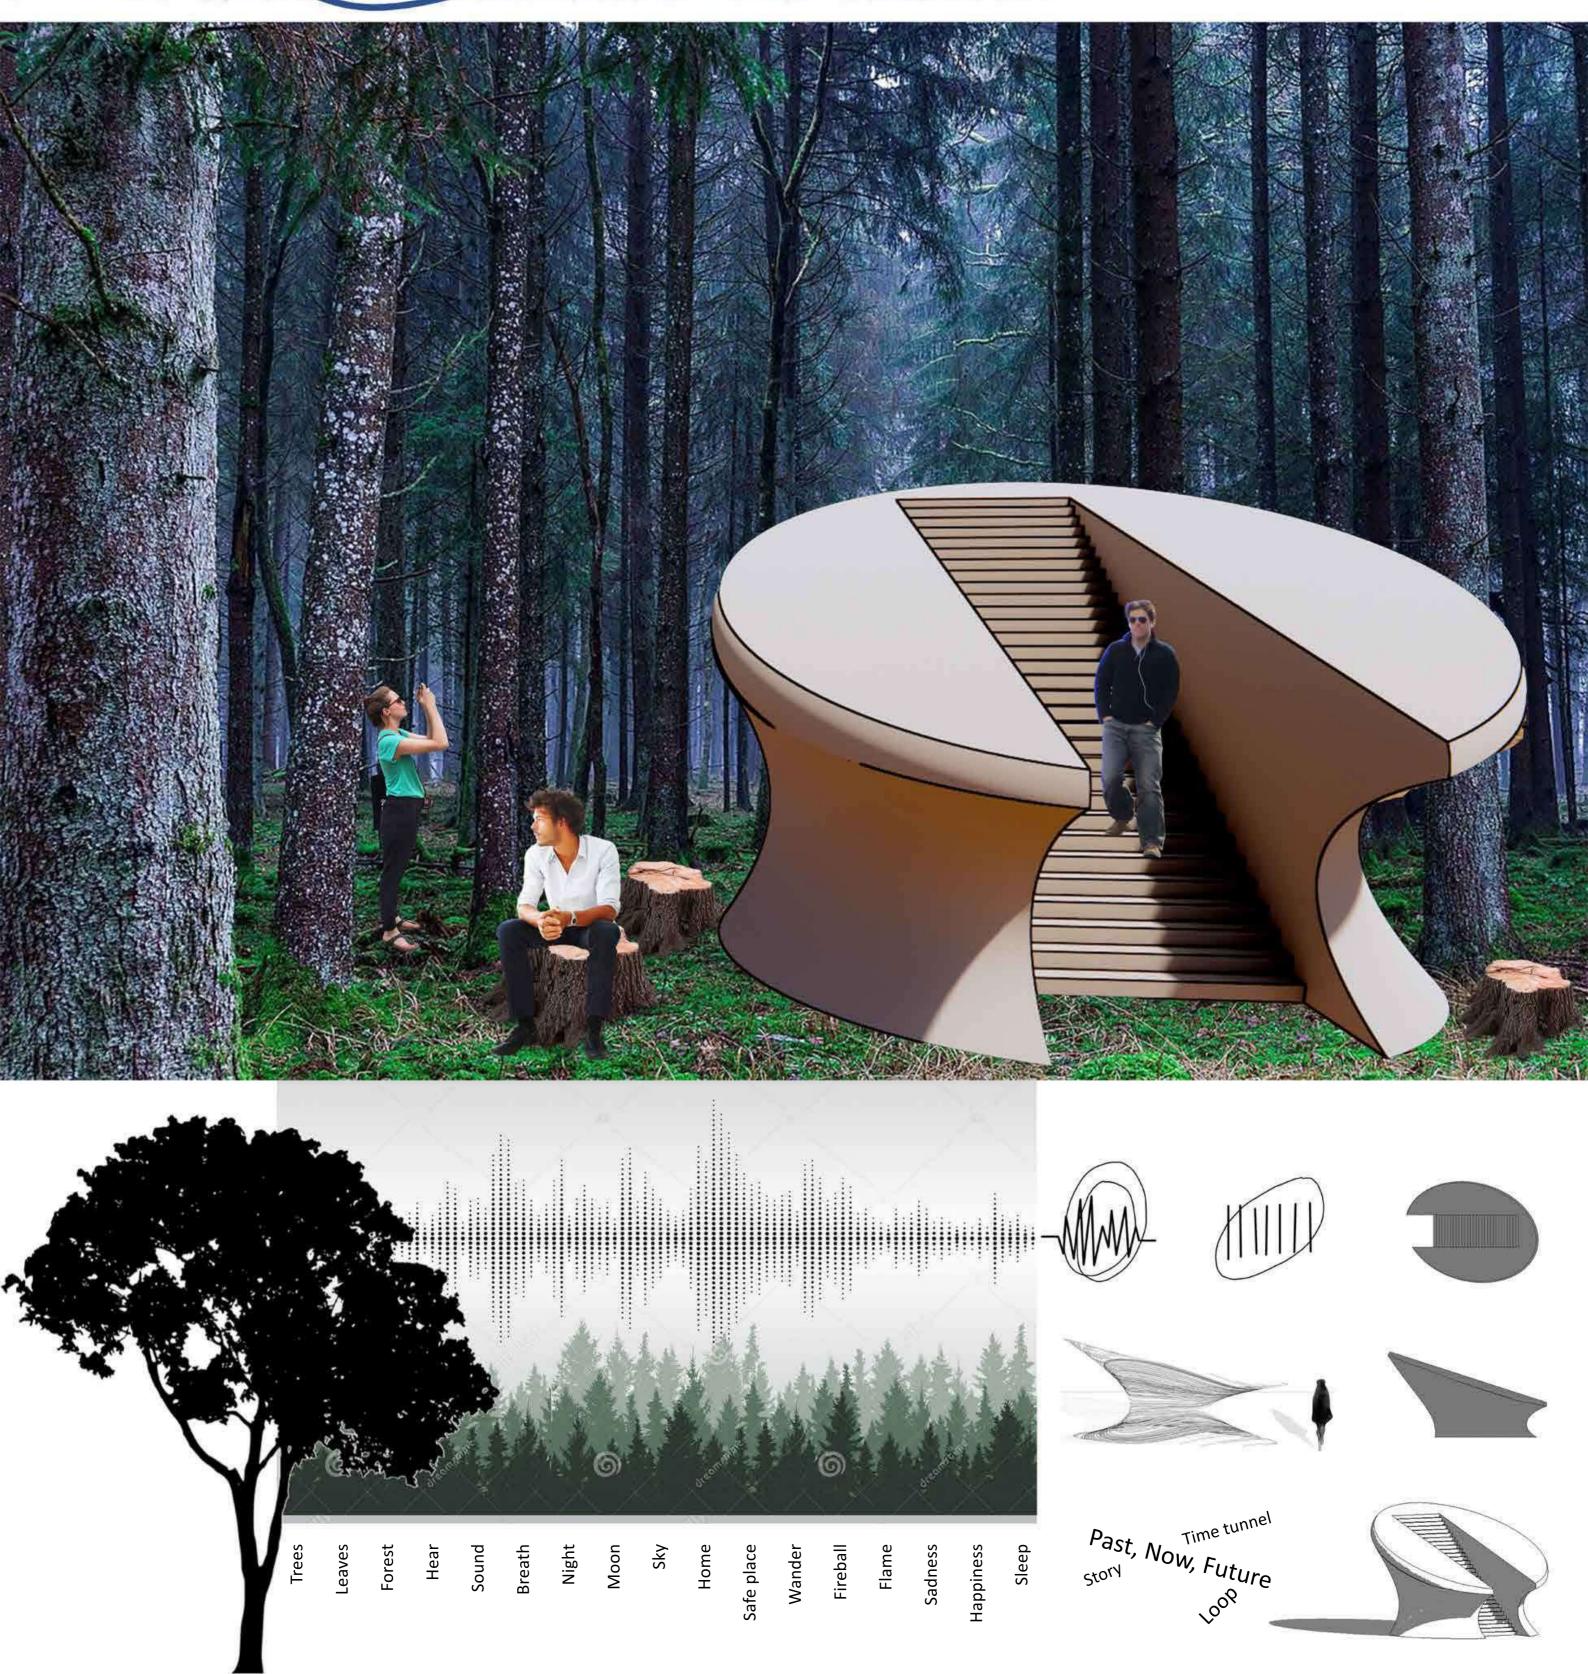

#### **INTERVENTION**

Idea is to propose a space where people can feel the forest on a more personal level.

canopy and falling on the body is beautiful. It helps you become one with the nature; it sooth's you and calms you down.

I want people to experience the feeling of tranquility which was experienced by me when I was in that area. The feeling of the diffused sunrays passing through the

Mushroom shaped seats are proposed where they can sit, relax and listen to the chirping of the birds and look at the rays of light passing through the Light-catcher.