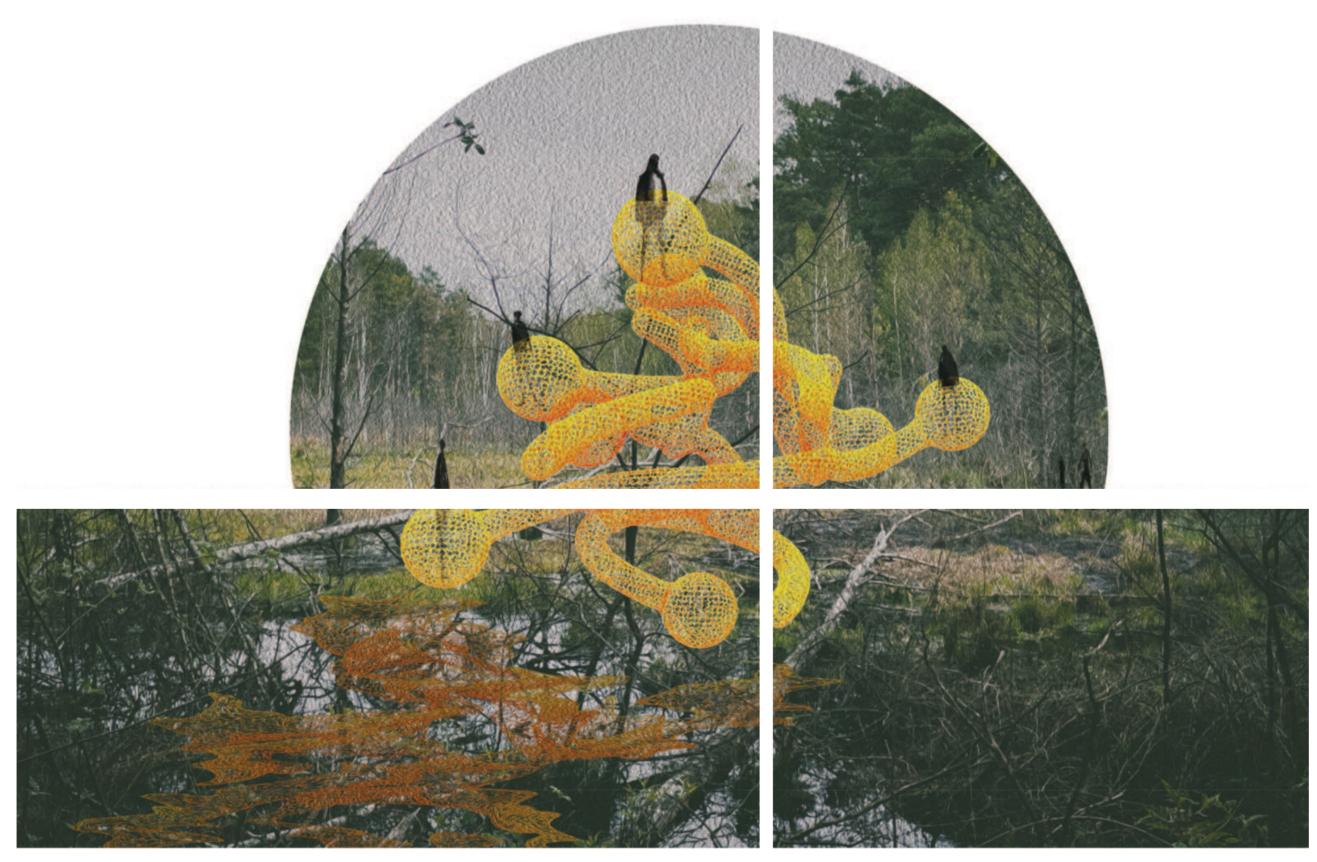

#### **INTERVENTION**

Idea is to propose a space where people can feel the forest on a more personal level.

canopy and falling on the body is beautiful. It helps you become one with the nature; it sooth's you and calms you down.

I want people to experience the feeling of tranquility which was experienced by me when I was in that area. The feeling of the diffused sunrays passing through the

Mushroom shaped seats are proposed where they can sit, relax and listen to the chirping of the birds and look at the rays of light passing through the Light-catcher.