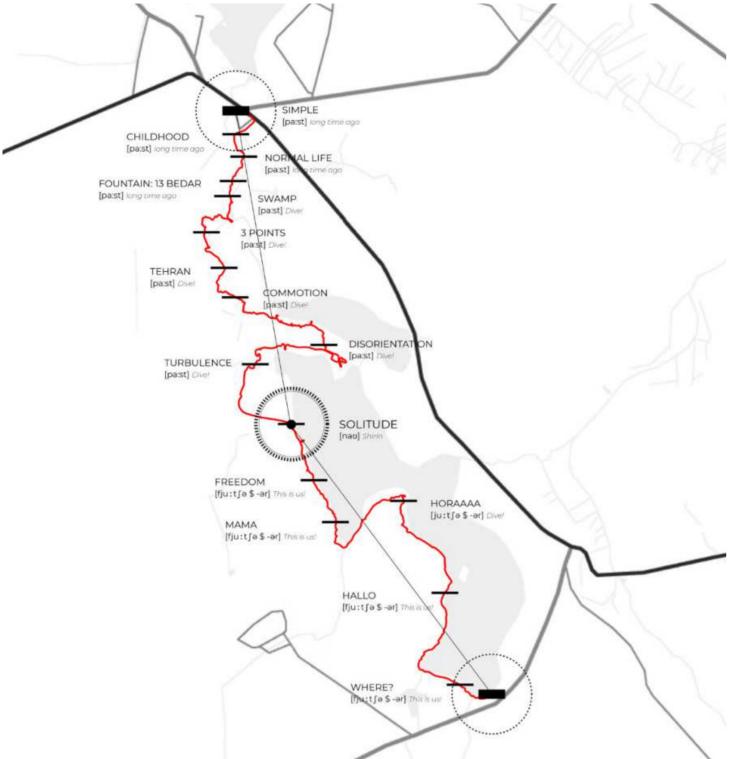

#### Jump Cut, a paltform for Iranian Cinema

Solitude

#### Aida Fazli Mind Mapping

The story of this project started like this: After my trip to the forest, I encountered a lot of emotions. The story of this forest is divided into three parts for me: long time ago, Dive, and This is Us. This project was like a movie for me and I lived its sequence. That's why I wanted to create a space for visitors to enjoy waiting and watching Iranian movies indoors. The idea of this design is taken from the roots of trees that have extended and turned into a platform for visiting.

Freedom

Normal Life

3 Points

MAMA

Rhythm of an existential paradox

Tongue-tied and twisted, just an earth-bound misfit