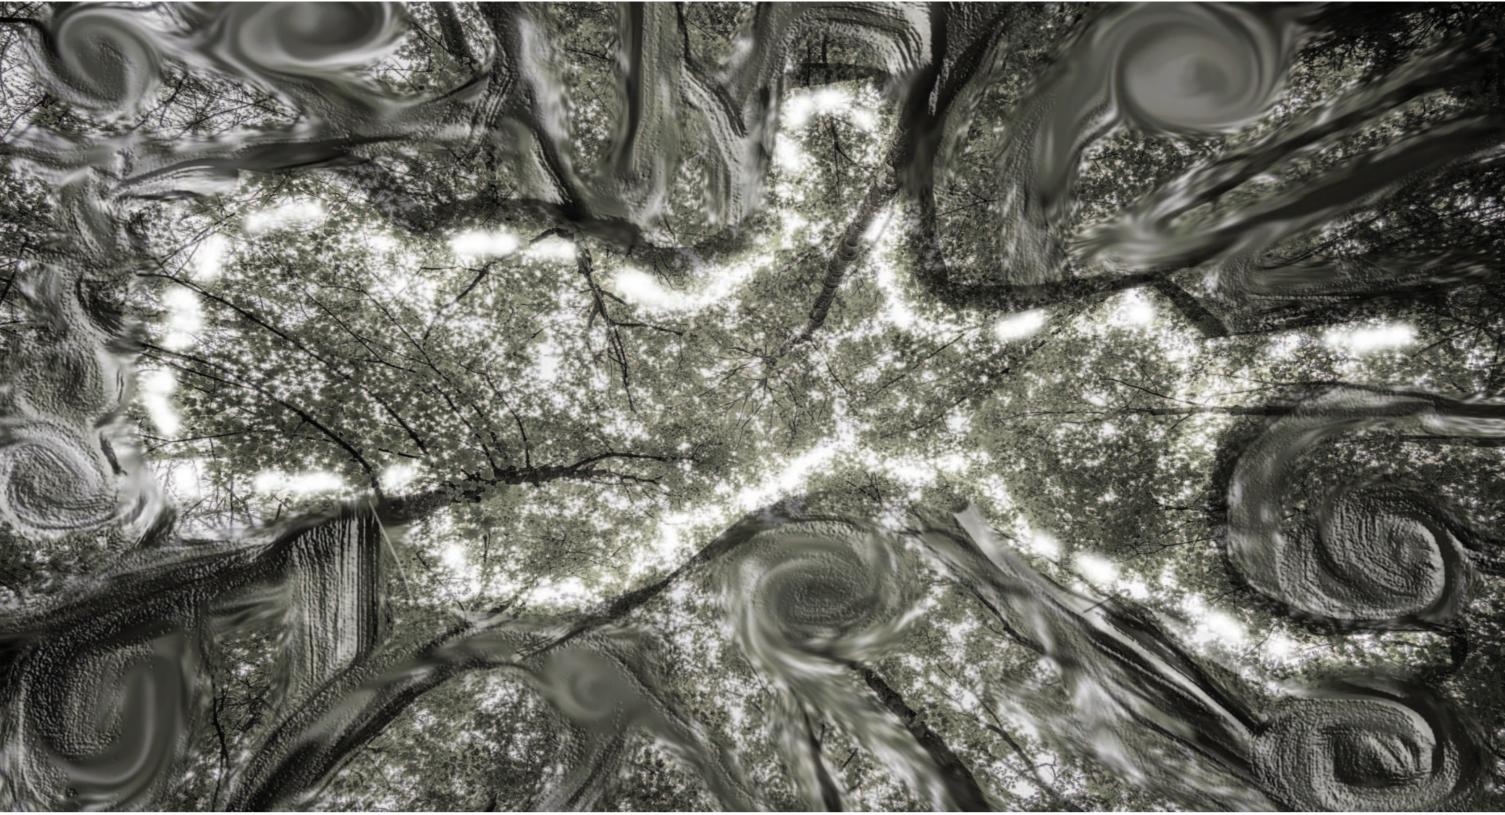

## FRIDGE MAGNETS / POSTCARDS



#### Prof.lvan Kucina



#### Jump Cut, a paltform for Iranian Cinema

Solitude

#### Aida Fazli Mind Mapping

The story of this project started like this: After my trip to the forest, I encountered a lot of emotions. The story of this forest is divided into three parts for me: long time ago, Dive, and This is Us. This project was like a movie for me and I lived its sequence. That's why I wanted to create a space for visitors to enjoy waiting and watching Iranian movies indoors. The idea of this design is taken from the roots of trees that have extended and turned into a platform for visiting.







Freedom



Normal Life

3 Points

MAMA







Rhythm of an existential paradox





Tongue-tied and twisted, just an earth-bound misfit

# **FLOATING DONUT**





















Prof. Ivan Kucina





















# Mental Mapping

By Prof. Kucina

Pedram Pourdehdeh (5069501) Master of Arch (DIA) Hochschule Anhalt