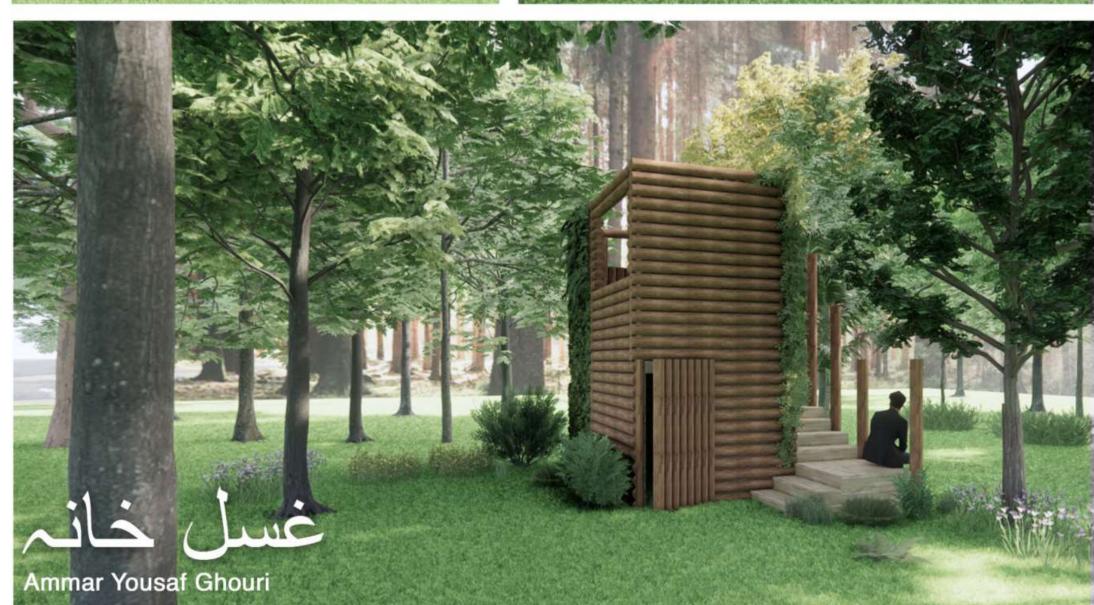

#### **INTERVENTION**

Idea is to propose a space where people can feel the forest on a more personal level.

canopy and falling on the body is beautiful. It helps you become one with the nature; it sooth's you and calms you down.

I want people to experience the feeling of tranquility which was experienced by me when I was in that area. The feeling of the diffused sunrays passing through the

Mushroom shaped seats are proposed where they can sit, relax and listen to the chirping of the birds and look at the rays of light passing through the Light-catcher.