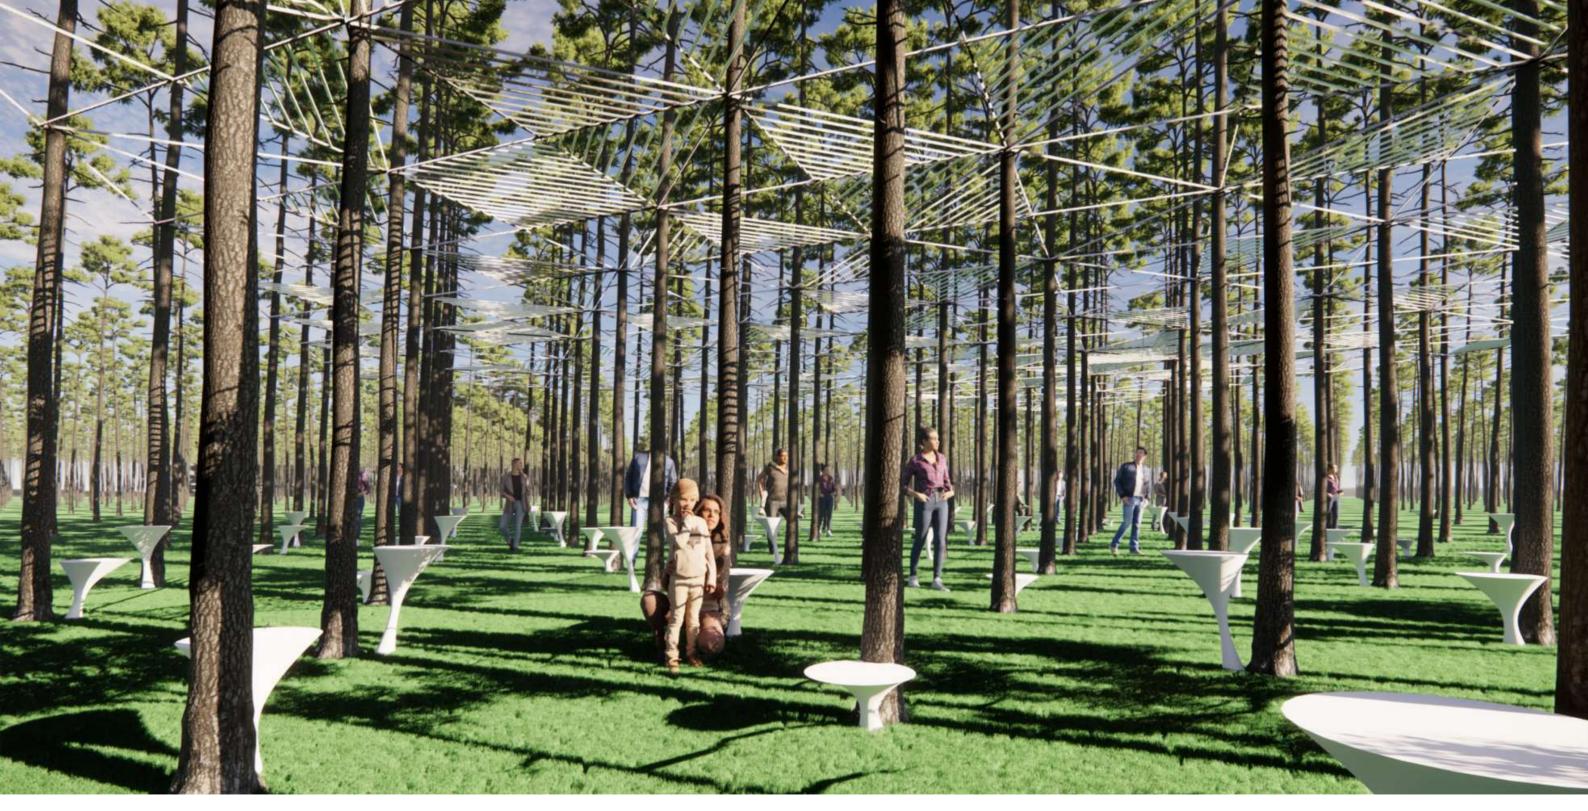

#### **INTERVENTION**

Idea is to propose a space where people can feel the forest on a more personal level.

canopy and falling on the body is beautiful. It helps you become one with the nature; it sooth's you and calms you down.

I want people to experience the feeling of tranquility which was experienced by me when I was in that area. The feeling of the diffused sunrays passing through the

Mushroom shaped seats are proposed where they can sit, relax and listen to the chirping of the birds and look at the rays of light passing through the Light-catcher.